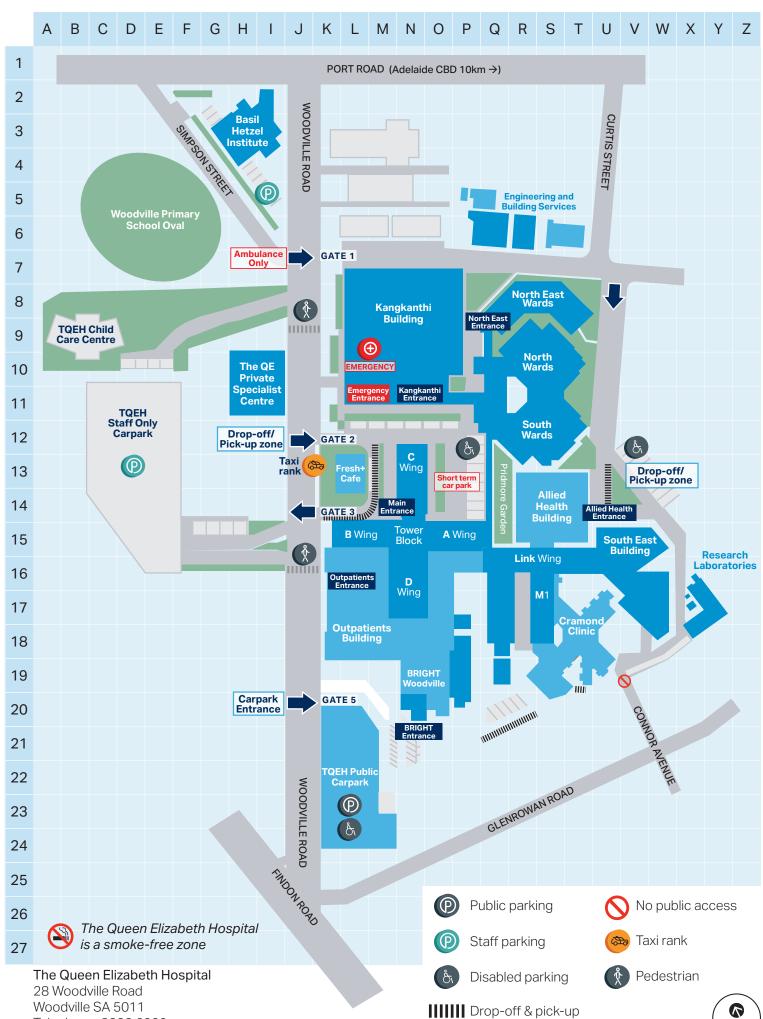

## The Queen Elizabeth Hospital

Telephone: 8222 6000

Updated November 2024

NORTH

| Area Aboriginal Health Hub Acute Medical Unit (AMU) Acute Pain Service Admissions Office Aged and Extended Care Unit Allied Health Reception Dietetics, Nutrition, Orthotics and Prosthetics) Anaesthetics Unit | Map<br>L 15<br>S 8<br>L 15<br>N 16<br>L 15 | 2B<br>Ground A<br>3B<br>Ground | Tower North East Tower Outpatients |
|-----------------------------------------------------------------------------------------------------------------------------------------------------------------------------------------------------------------|--------------------------------------------|--------------------------------|------------------------------------|
| Acute Medical Unit (AMU) Acute Pain Service Admissions Office Aged and Extended Care Unit Allied Health Reception Dietetics, Nutrition, Orthotics and Prosthetics) Anaesthetics Unit                            | S 8<br>L 15<br>N 16<br>L 15                | Ground A<br>3B<br>Ground       | North East<br>Tower                |
| Acute Pain Service Admissions Office Aged and Extended Care Unit Allied Health Reception Dietetics, Nutrition, Orthotics and Prosthetics) Anaesthetics Unit                                                     | L 15<br>N 16<br>L 15                       | 3B<br>Ground                   | Tower                              |
| Admissions Office Aged and Extended Care Unit Allied Health Reception Dietetics, Nutrition, Orthotics and Prosthetics) Anaesthetics Unit                                                                        | N 16                                       | Ground                         |                                    |
| Aged and Extended Care Unit Allied Health Reception Dietetics, Nutrition, Orthotics and Prosthetics) Anaesthetics Unit                                                                                          | L 15                                       |                                | Outpatients                        |
| Allied Health Reception Dietetics, Nutrition, Orthotics and Prosthetics) Anaesthetics Unit                                                                                                                      |                                            | OD                             | T                                  |
| Anaesthetics Unit                                                                                                                                                                                               |                                            | 8B                             | Tower                              |
|                                                                                                                                                                                                                 | N 15                                       | Ground                         | Tower                              |
|                                                                                                                                                                                                                 | L 16                                       | 1                              | Outpatients                        |
| Bank SA ATM                                                                                                                                                                                                     | N 15                                       | Ground                         | Main Entrance                      |
| Basil Hetzel Institute                                                                                                                                                                                          | H 3                                        | G, 1, 2                        | Basil Hetzel Institute             |
| Biomedical Engineering                                                                                                                                                                                          | K 17                                       | Basement                       | Tower                              |
| Bone Density                                                                                                                                                                                                    | S 17                                       | 1                              | M1                                 |
| Breast/Endocrine, Gynaecology<br>and Urology Ward                                                                                                                                                               | S 8                                        | Ground B                       | North East                         |
|                                                                                                                                                                                                                 |                                            |                                | Outpatients                        |
| BRIGHT Woodville                                                                                                                                                                                                | N20                                        | Ground                         | (former ED)                        |
| Café                                                                                                                                                                                                            | L 13                                       | Ground                         | Fresh+ Cafe                        |
| CALHN Medical Staff Society                                                                                                                                                                                     | N 15                                       | 2                              | Tower                              |
| Cardiac Catheterisation (Cath)                                                                                                                                                                                  | M 16                                       | Ground                         | Outpatients                        |
| Laboratory                                                                                                                                                                                                      |                                            |                                | •                                  |
| Cardiology Department                                                                                                                                                                                           | N 16                                       | 3D                             | Tower                              |
| Carparking / Transport Office                                                                                                                                                                                   | N 16                                       | Ground                         | Outpatients                        |
| Cashier                                                                                                                                                                                                         | M 16                                       | Ground                         | Outpatients                        |
| Central Sterilising Services<br>Department (CSSD)                                                                                                                                                               | O 15                                       | 1                              | Tower                              |
| Clinical Education (Medical)                                                                                                                                                                                    | N 16                                       | 2D                             | Tower                              |
| Clinical Education (Nursing)                                                                                                                                                                                    | O 15                                       | 5A                             | Tower                              |
| Clinical Genetics                                                                                                                                                                                               | P 15                                       | 8A                             | Tower                              |
| Clinical Pharmacology                                                                                                                                                                                           | Н3                                         | 2                              | Basil Hetzel Institute             |
| Colorectal, Upper G.I and                                                                                                                                                                                       | S 12                                       | 2A                             | South                              |
| Gastroenterology Surgery Ward                                                                                                                                                                                   | _                                          |                                |                                    |
| Community and Transitional Care                                                                                                                                                                                 | N 13                                       | 3C<br>1A                       | Tower<br>North                     |
| Coronary Care Unit Cramond Clinic                                                                                                                                                                               | T 18                                       | Ground                         | Cramond Clinic                     |
| Day of Surgery Admissions                                                                                                                                                                                       | 1 10                                       | Ground                         | Gramond Gillile                    |
| (DOSA)                                                                                                                                                                                                          | M 15                                       | 1                              | Outpatients                        |
| Day Rehabilitation Services                                                                                                                                                                                     | S 14                                       | 1                              | Rehabilitation and                 |
|                                                                                                                                                                                                                 |                                            | · .                            | Allied Health                      |
| Day Surgery Unit (DSU)                                                                                                                                                                                          | L 16                                       | 2                              | Outpatients                        |
| Dental                                                                                                                                                                                                          | K 18                                       | Ground                         | Outpatients                        |
| Diabetes Assessment Clinic Diabetes Centre                                                                                                                                                                      | L 15                                       | 3B<br>2A                       | Tower North East                   |
| Division of Medicine                                                                                                                                                                                            | L 15                                       | 5B                             | Tower                              |
| Division of Surgery                                                                                                                                                                                             | 0 15                                       | 6A                             | Tower                              |
| Ear, Nose and Throat Department                                                                                                                                                                                 | N 13                                       | 3C                             | Tower                              |
| Echo Department                                                                                                                                                                                                 | S 10                                       | 1A                             | North                              |
| EEG                                                                                                                                                                                                             | S 12                                       | Ground                         | South                              |
| EFM Woodville gym                                                                                                                                                                                               | K 15                                       | 3B                             | Tower                              |
| Emergency Department (ED)                                                                                                                                                                                       | 0 20                                       | Ground                         | Emergency                          |
| EMG Department                                                                                                                                                                                                  | N 13                                       | 5C                             | Tower                              |
| Endoscopy, Bronchoscopy and                                                                                                                                                                                     | 11.10                                      |                                |                                    |
| Day Medical Procedures                                                                                                                                                                                          | L 15                                       | 4B                             | Tower                              |
| Engineering & Building Services                                                                                                                                                                                 | Q 6                                        | Ground                         | E&BS Office and                    |
|                                                                                                                                                                                                                 | <u> </u>                                   |                                | Workshop                           |
| Executive Offices                                                                                                                                                                                               | P 15                                       | 9A<br>Cround                   | Tower                              |
| Executive Suite                                                                                                                                                                                                 | N 15                                       | Ground                         | Tower                              |
| Eye Clinic / Ophthalmology Falls Prevention Service                                                                                                                                                             | P 15<br>K 15                               | 7A<br>7B                       | Tower                              |
| Falls Prevention Service Finance                                                                                                                                                                                | K 15                                       | 7B                             | Tower                              |
| Finance<br>Friends of TQEH                                                                                                                                                                                      | L 15                                       |                                | Tower                              |
| Friends of TQEH Gastroenterology and                                                                                                                                                                            |                                            | 3B                             |                                    |
| Hepatology Unit                                                                                                                                                                                                 | N13                                        | 4C                             | Tower                              |
| General Medicine                                                                                                                                                                                                | S 12                                       | 1A                             | South                              |
| Geriatric Evaluation and                                                                                                                                                                                        | S 12                                       | Ground B                       | South                              |
| Management Unit (GEM)                                                                                                                                                                                           |                                            |                                |                                    |
| Gift Shop                                                                                                                                                                                                       | M 14                                       | Ground                         | Main Entrance                      |
| Haematology/Oncology Day Unit                                                                                                                                                                                   | S 8                                        | 1B                             | North East                         |
|                                                                                                                                                                                                                 | N 13                                       | 8C                             | Tower Rehabilitation and           |
| Haematology/Oncology Trials                                                                                                                                                                                     | 1                                          | 1                              |                                    |
|                                                                                                                                                                                                                 | S 14                                       | '                              | Allied Health                      |
| Haematology/Oncology Trials                                                                                                                                                                                     | S 14<br>M 18                               | Basement                       | Allied Health Tower                |
| Haematology/Oncology Trials<br>Hand Therapy                                                                                                                                                                     | _                                          |                                |                                    |
| Haematology/Oncology Trials<br>Hand Therapy<br>Heritage Office                                                                                                                                                  | M 18                                       | Basement                       | Tower                              |
| Haematology/Oncology Trials<br>Hand Therapy<br>Heritage Office<br>Hospital @ Home                                                                                                                               | M 18<br>N 13                               | Basement<br>3C                 | Tower Tower                        |

| Area                                             | Мар          | Level          | Building                            |
|--------------------------------------------------|--------------|----------------|-------------------------------------|
| Information and Communication Technology         | L 15         | 6B             | Tower                               |
| Information/Enquiries                            | M 15         | Ground         | Main Entrance                       |
| Intensive Care Unit (ICU)                        | N 13         | 1C             | Tower                               |
| Interpreter and Multicultural Services           | L 16         | Ground         | Outpatients                         |
| ISS                                              | P 16         | Basement       | Tower                               |
| Kitchens and Food Services                       | Q 16         | Ground         | Link Wing                           |
| Library                                          | M 15         | 5B             | Tower                               |
| Main Lecture Theatre Main Stores                 | N 14<br>L 16 | 2C<br>Basement | Tower Tower                         |
| Medical Director                                 | P 15         | 9A             | Tower                               |
| Medical Records                                  | L 16         | Basement       | Tower                               |
| Memory Clinic                                    | N 13         | 5C             | Tower                               |
| Mental Health Administration                     | L 15         | 9B             | Tower                               |
| Microbiology  Mortuary                           | O 15         | 2A<br>Basement | Tower Tower                         |
| Neurology                                        | N 13         | 5C             | Tower                               |
| Nuclear Medicine                                 | O 15         | 3A             | Tower                               |
| Nursing Administration - Acute                   | P 15         | 9A             | Tower                               |
| and Surgical Nursing Education                   | P 15         | 5A             | Tower                               |
| Nutrition and Dietetics                          | N 15         | Ground         | Tower                               |
| Occupational Therapy                             | S 14         | 1              | Rehabilitation and                  |
| Older Persons Mental Health                      | 0 17         | '              | Allied Health                       |
| Unit                                             | V 16         | Ground         | South East                          |
| Operating Theatres                               | N 17         | 1              | Tower                               |
| Orthopaedic and Plastics<br>Surgery Ward         | S 10         | 2              | North                               |
| Orthotics and Prosthetics                        | N 15         | Ground         | Tower                               |
| Outpatients Department                           | M 18         | Ground         | Outpatients                         |
| Pain Management Unit                             | S8           | 2B             | North East                          |
| Palliative Care Service                          | N 15         | 9B             | Tower                               |
| Palliative Care Ward                             | S 10         | GB             | North                               |
| Peritoneal Dialysis                              | S 12         | S 1            | South                               |
| Pharmacy                                         | M 18         | 2              | Outpatients Rehabilitation and      |
| Physiotherapy                                    | S 14         | Ground         | Allied Health                       |
| Podiatry                                         | S 14         | Ground         | Rehabilitation and<br>Allied Health |
| Pulmonary Function and<br>Respiratory Nursing    | O 15         | 4A             | Tower                               |
| Queen Elizabeth Medical                          | I 10         | Ground         | QE Private Specialist               |
| Imaging (QEMI) Queen Elizabeth Private           |              |                | Centre  QE Private Specialist       |
| Specialist Centre                                | I 10         | Ground         | Centre                              |
| Radiology                                        | M 15         | Ground         | Tower Entrance                      |
| Recovery                                         | M 16         | 1              | Outpatients                         |
| Rehabilitation in the Home                       | K 15         | 7B             | Tower                               |
| Rehabilitation Medicine                          | K 15         | 8B             | Tower Rehabilitation and            |
| Rehabilitation and Allied Health                 | S 14         | Ground,1       | Allied Health                       |
| Renal Dialysis                                   | S8           | 1A             | North East                          |
| Research Laboratories                            | Y 17         | Ground         | Research Laboratories               |
| Respiratory Medicine Unit Respiratory Ward       | O 15<br>S 10 | 4A<br>Ground A | Tower<br>North                      |
| Rheumatology and Oncology                        |              |                |                                     |
| Ward                                             | S 10         | Ground A       | North                               |
| Rheumatology Infusion Suite                      | S 8          | 1A             | North East                          |
| Rheumatology Unit SA Pathology Collection Centre | N 13<br>L 18 | 5C<br>Ground   | Tower Outpatients                   |
| SA Pathology Laboratories                        | N 15         | 2C             | Tower                               |
| Security Office                                  | P 15         | 4A             | Tower                               |
| Short Stay Mental Health                         | N 15         | Ground         | Tower                               |
| Sleep Studies Unit Social Work                   | N 13         | 4C             | Tower                               |
| Speech Pathology                                 | M 18         | Ground<br>1    | Outpatients Rehabilitation and      |
|                                                  |              |                | Allied Health                       |
| Spiritual Care Surgical Ward                     | N 15<br>S 12 | Ground<br>2B   | Tower<br>South                      |
| Switchboard                                      | K 15         | 5B             | Tower                               |
| Urology Unit                                     | P 15         | 7A             | Tower                               |
| Women's Health Outpatients                       | P 15         | 8A             | Tower                               |
|                                                  |              |                |                                     |