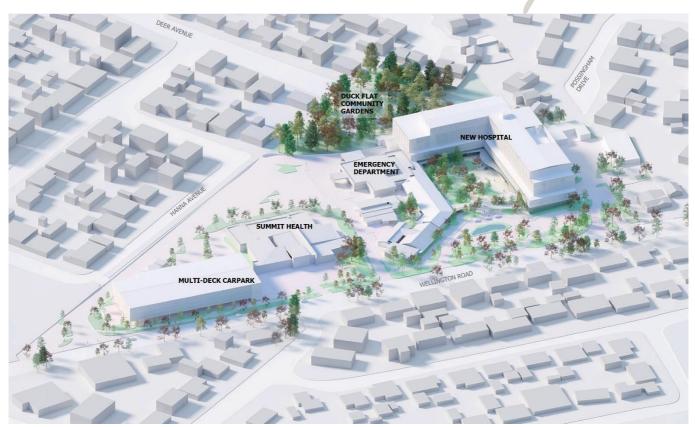

Image 1: A site aerial of the New Mount Barker Hospital Development

Image 2: The NMBH 'Block and Stack' – diagrammatic representation of clinical adjacencies showing proposed location of functions and services across floors and levels of the new building site.