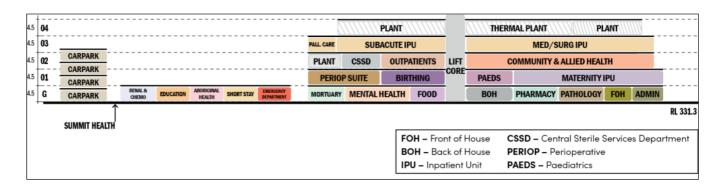

Image 1: A site aerial of the New Mount Barker Hospital Development

Image 2: The NMBH 'Block and Stack' – diagrammatic representation of clinical adjacencies showing proposed location of functions and services across floors and levels of the new building site.