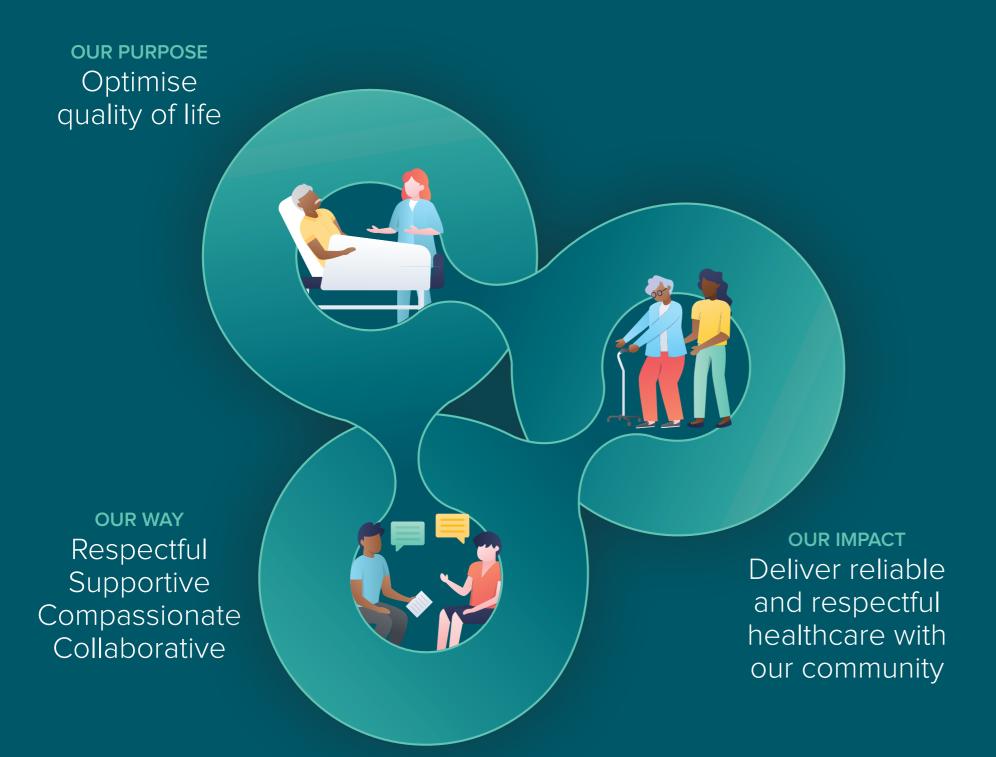

## The Divisional Way

Division of Rehabilitation, Aged Care and Palliative Care

## About The Divisional Way infographic

This has been designed to represent our **COMMITMENT** to delivering reliable and respectful health care.

The three circles represent the **JOURNEY** of our consumers through our services and how they interconnect with one another.

The connectivity of the circles also symbolises our team **PARTNERSHIPS**, which is one of unity with a common purpose for staff and consumers wellbeing.

The figures in the design represent the **DIVERSITY** of our patients, and the **INCLUSIVITY** of our consumers and staff in the delivery of care.