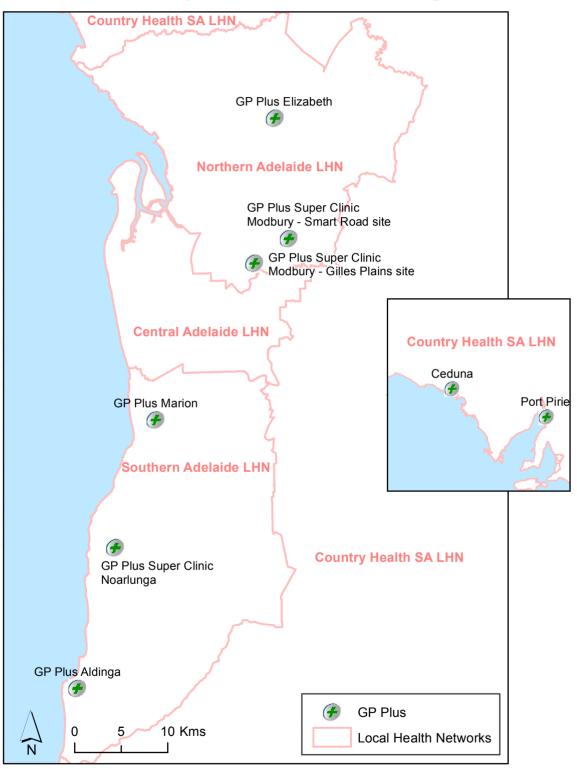

## GP Plus Health Care Centres/ GP Plus Super Clinics, August 2015

Produced by Data & Reporting Services Branch, SA Health. Public - I2 - A1 Print: August 2015 IM 969
The information and material displayed herein are an information resource only and whilst all reasonable care has been taken in its preparation, the Department for Health and Ageing does not make any representations or warranties as to its accuracy or otherwise. The Department for Health and Ageing excludes all liability and loss whatever its cause and to whomever arising directly or indirectly from its use.

The Modbury and Noarlunga GP Plus Super Clinics are a joint initiative of the Australian and South Australian Governments.