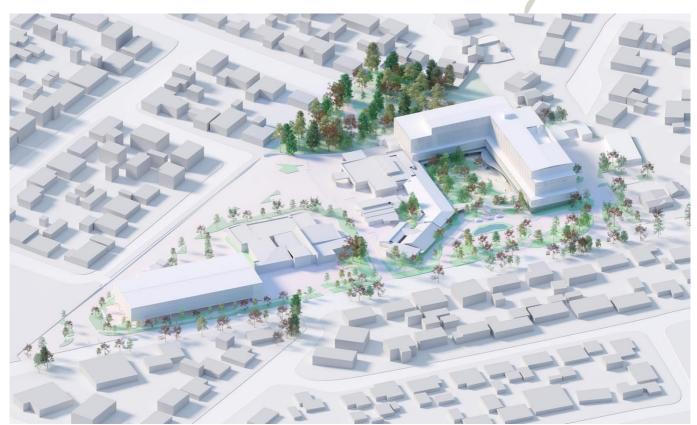

Image 1: A site aerial of the New Mount Barker Hospital Development

OFFICIAL

**OFFICIAL** 

Image 2: The NMBH 'Block and Stack' – diagrammatic representation of clinical adjacencies showing proposed location of functions and services across floors and levels of the new building site.