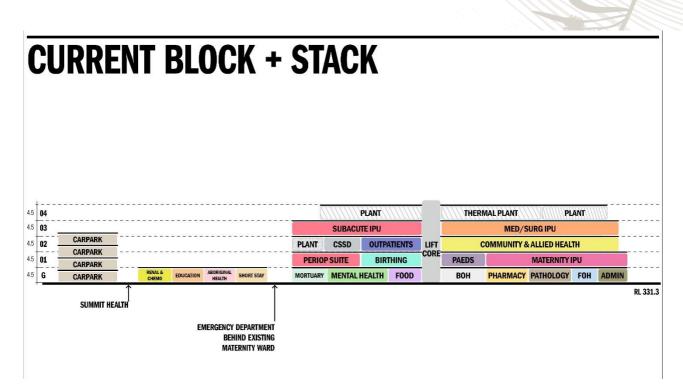

Image 1: A site aerial of the New Mount Barker Hospital Development

OFFICIAL

**OFFICIAL** 

Image 2: The NMBH 'Block and Stack' – diagrammatic representation of clinical adjacencies showing proposed location of functions and services across floors and levels of the new building site.

FOH – Front of House

BOH – Back of House

*IPU – Inpatient Unit* 

CSSD – Central Sterile Services Department

**PERIOP** – Perioperative

PAEDS - Paediatrics

OFFICIAL

Image 3: Artist impression of the arrival experience at the NMBH, not to accurate scale and mature trees shown are for illustrative purposes only.